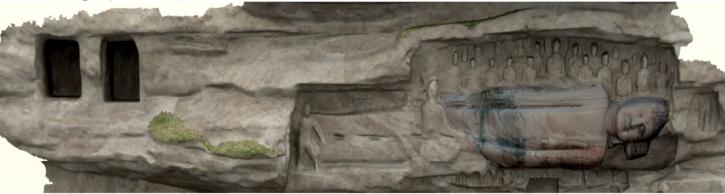

## COST ACTION TD1201: Colour and Space in Cultural Heritage (COSCH)

Image of a 3D record of the sleeping Buddha of Wofoyuan, China © 3D Sutras Project 2008-2011.

Participants will gain a hands-on experience and technical knowledge about: